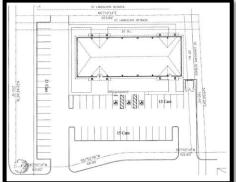

Eagle Springs Professional Plaza is an 8,000-sf office building located in suburban northeast Houston. This property's primary tenant is Texas Children's Pediatric Associates - U.S. News & World Report ranked Texas Children's Hospital first in Texas and fourth in the country out of nearly 200 pediatric institutions. For the eighth straight year, Texas Children's Hospital was placed on the Best Children's Hospital Honor Roll of best pediatric institutions.

This asset benefits from many positive attributes including, outstanding location, high visibility, quality construction and most of all - a long history of financial stability.